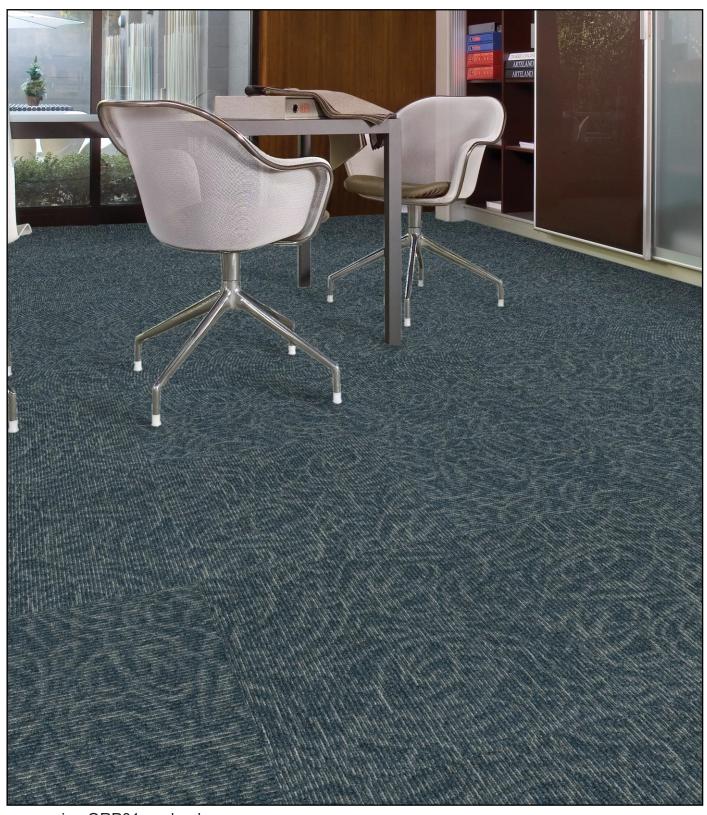

## **Organ Pipe**

style: organ pipe ORP01 construction: tufted

surface appearance: textured pattern loop

product type: tile 24"x24"

density: 7,116

dye method: 100% solution dyed fiber type: Colorstrand® SD Nylon primary backing: non woven synthetic secondary backing: UltraSet® Matrix

## Organ Pipe

organ pipe ORP01 - color: bay